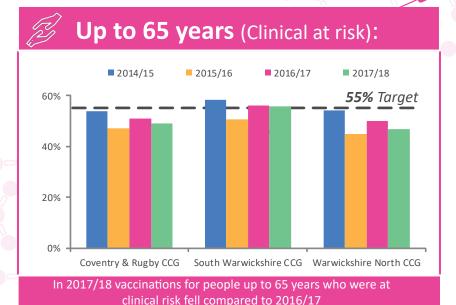

## Seasonal Flu Vaccination Adult Risk Groups

(659) increase in vaccinations required across Coventry & Warwickshire to reach target for pregnant women

vaccinations in pregnant women

required across Coventry & Warwickshire to reach target for up to 65 year olds