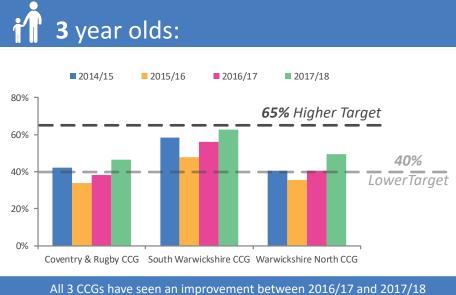

## Seasonal Flu Vaccination Children's Programme

Don't hesitate, let's vaccinate

target for 2 year olds