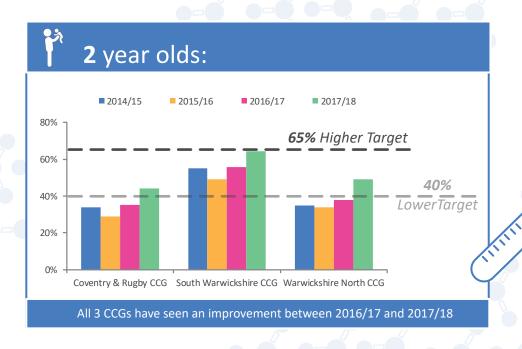

## Seasonal Flu Vaccination Children's Programme

Don't hesitate, let's vaccinate

target for 2 year olds