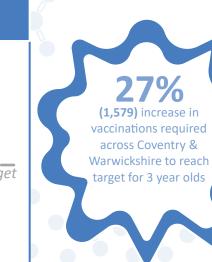

## Seasonal Flu Vaccination Children's Programme

Don't hesitate, let's vaccinate

target for 2 year olds