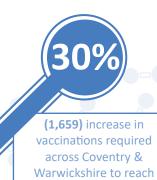

## Seasonal Flu Vaccination Children's Programme

Don't hesitate, let's vaccinate

target for 2 year olds