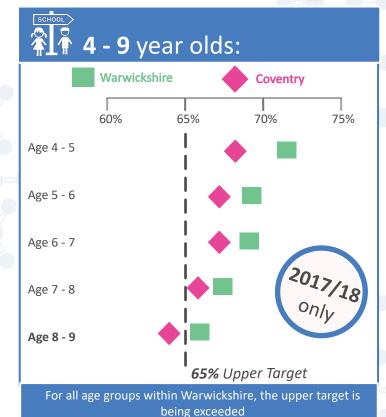

## Seasonal Flu Vaccination Children's Programme







Don't hesitate, let's vaccinate

target for 2 year olds









## Seasonal Flu Vaccination Adult Risk Groups





(659) increase in vaccinations required across Coventry & Warwickshire to reach target for pregnant women

vaccinations in pregnant women

required across Coventry & Warwickshire to reach target for up to 65 year olds



(3,145) increase in vaccinations required across Coventry & Warwickshire required to reach target for 65+ year



The majority of Trusts in Coventry and Warwickshire continue to exceed the target (75%) for healthcare worker vaccinations



South Warwickshire CCG has been close to or over the 75% target for the last 4 years