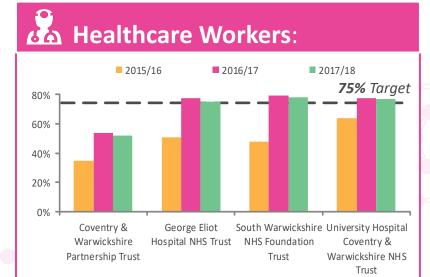

(3,145) increase in vaccinations required across Coventry & Warwickshire required to reach target for 65+ year

The majority of Trusts in Coventry and Warwickshire continue to exceed the target (75%) for healthcare worker vaccinations