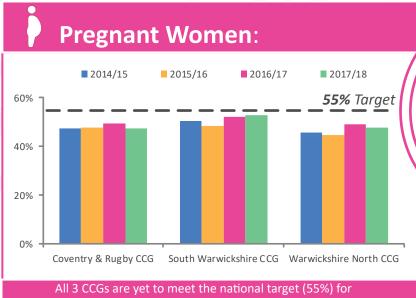

## Seasonal Flu Vaccination Adult Risk Groups

(659) increase in vaccinations required across Coventry & Warwickshire to reach target for pregnant women

vaccinations in pregnant women

required across Coventry & Warwickshire to reach target for up to 65 year olds