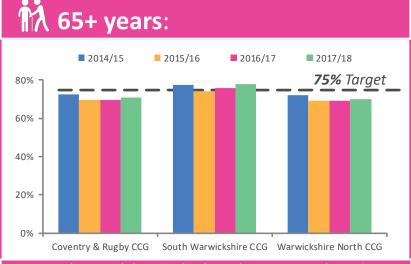

(3,145) increase in vaccinations required across Coventry & Warwickshire required to reach target for 65+ year

The majority of Trusts in Coventry and Warwickshire continue to exceed the target (75%) for healthcare worker vaccinations

South Warwickshire CCG has been close to or over the 75% target for the last 4 years